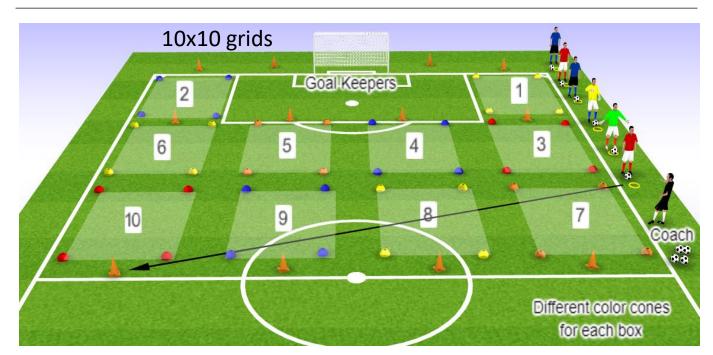

Large cones near each training space is used to mark where the water bottle and any other equipment must be placed

Different colored cones used to help players focus on their colored cones training area

Coach can teach from the front of the field and demonstrate activities. Assistant coaches can walk around and correct and give support where needed.

Large cones near each training space is used to mark where the water bottle and any other equipment must be placed

Different colored cones used to help players focus on their colored cones training area

Coach can teach from the front of the field and demonstrate activities. Assistant coaches can walk around and correct and give support where needed.