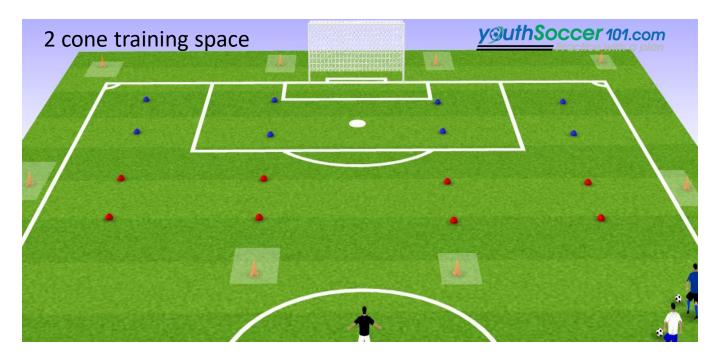

Large cones near each training space is used to mark where the water bottle and any other equipment must be placed

Different colored cones used to help players focus on their colored cones training area

Coach can teach from the front of the field and demonstrate activities. Assistant coaches can walk around and correct and give support where needed.

Large cones near each training space is used to mark where the water bottle and any other equipment must be placed

Different colored cones used to help players focus on their colored cones training area

Coach can teach from the front of the field and demonstrate activities. Assistant coaches can walk around and correct and give support where needed.