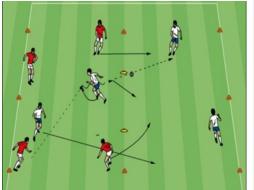

#### 4v2+2 Transition:

In a 15x40 yard grid divided in halves, the #1 team of four players will keep possession against 2 defenders in one half of the grid. When the defending team wins the ball, they immediately play to their two teammates in the other grid and transition to support the ball in possession. Two nearest players from the attacking team immediately transition to the other halve and defend.

Quick ball movement

- -Supporting players must move for better passing angles
- -Split the defenders
- -Limit the touches to make it more difficult