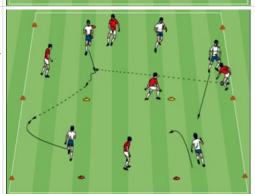

#### 4v3+2v1 to End-zones Transition:

#2

15 mins

In a 30x40yd. grid divided in two halves with an end-zone at each end. In one half of the playing area a team of four players will try to score by dribbling or passing into the end-zone. In the other half, one defender will try to cover two attackers that will try to get the ball when the defending team regains the soccer ball and initiate the attacking transition.

Look for the penetrating ball when the defenders win the ball

-Attack quickly if you have numbers