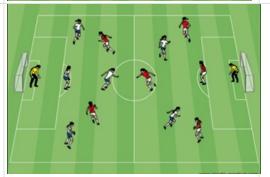

### 5v5/6v6 + GK's:

In half a field two teams play to score by shooting at goal. Organize the teams with a formation such as:

Team 1: 3-2 or 3-1-2

15 mins

#3

Team 2: 2-1-2 or 2-3-1

Ouick counter attacks

-Look for chances to switch the field of play