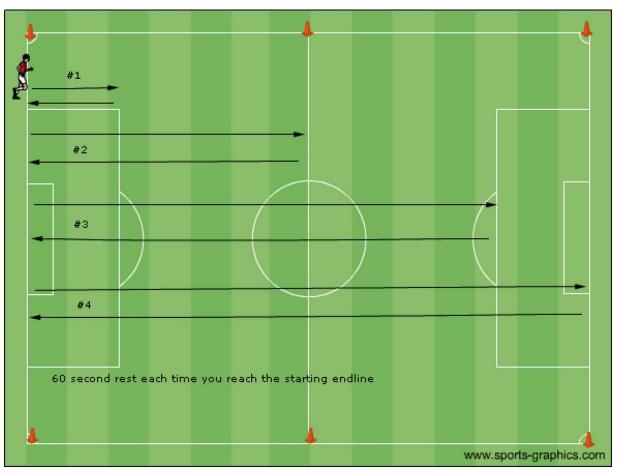

## **Soccer Fitness Test**

Time the run. You are looking for improvement in your time each time you are tested. Do not test more than once per week.

Start on the end line

Top of the 18 yard box and back-rest 60 sec.

Half Field & back-rest 60 sec.

Top of the opposite 18 yrd box & back-rest 60 sec.

Full field & back-rest 60 sec.

Half Field lap-rest 60 sec.

Full Field Lap-rest 60 sec.

Half Field Lap-rest 60 sec.

Full field & back-rest 60 sec.

Top of the 18 yard box & back-rest 60 sec.

Half Field & back-rest 60 sec.

Top of the opposite 18 yrd box & back-stop the clock and subtract 10 minutes for rest time.