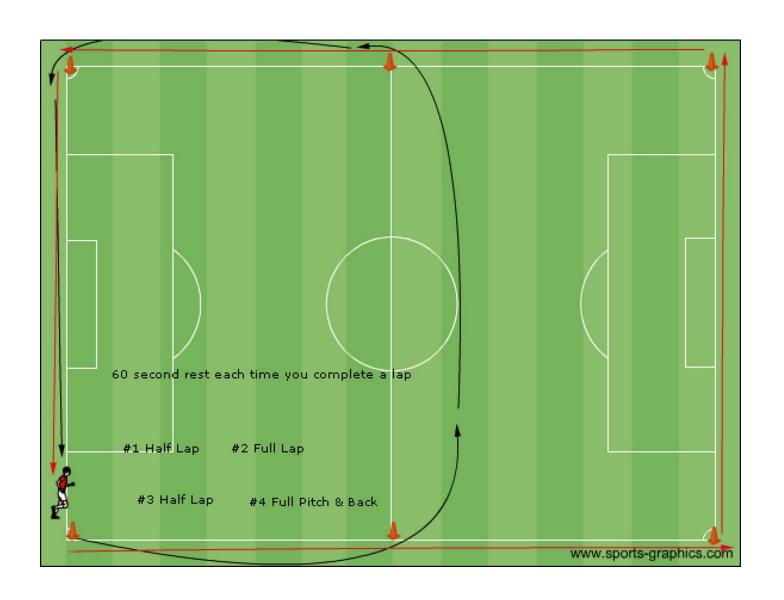

Half Field & back-rest 60 sec.

Top of the opposite 18 yrd box & back-rest 60 sec.

Full field & back-rest 60 sec.

Half Field lap-rest 60 sec.

Full Field Lap-rest 60 sec.

Half Field Lap-rest 60 sec.

Full field & back-rest 60 sec.