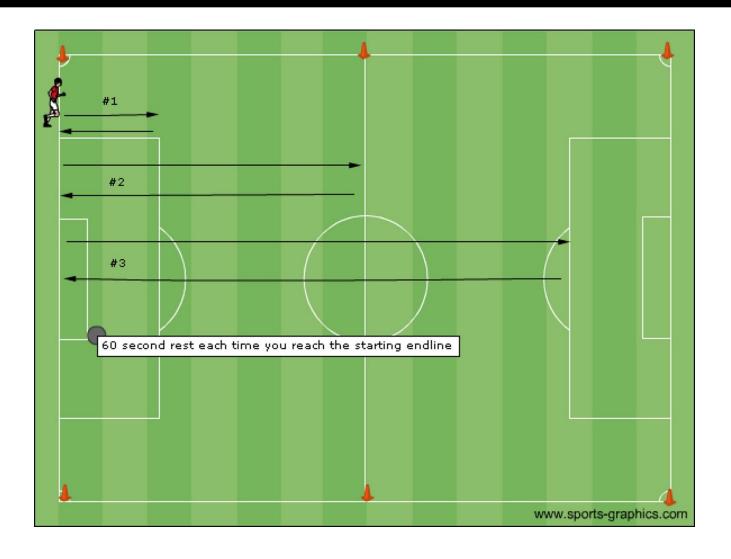

## **Soccer Fitness Test**

Time the run. You are looking for improvement in your time each time you are tested. Do not test more than once per week.

Start on the end line

Top of the 18 yard box and back-rest 60 sec.

Half Field & back-rest 60 sec.

Top of the opposite 18 yrd box & back-rest 60 sec.

Full field & back-rest 60 sec.

Half Field lap-rest 60 sec.

Full Field Lap-rest 60 sec.

Half Field Lap-rest 60 sec.

Full field & back-rest 60 sec.

Top of the 18 yard box & back-rest 60 sec.

Half Field & back-rest 60 sec.

Top of the opposite 18 yrd box & back-stop the clock and subtract 10 minutes for rest time.